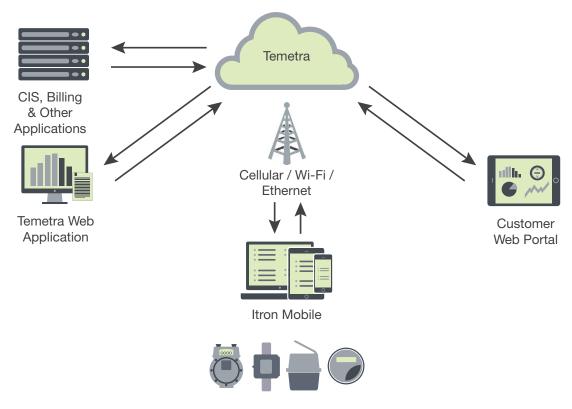

Temetra with Itron Mobile in a Typical Mobile Collection Deployment

Temetra is Itron's next-generation mobile meter data collection and management solution, providing you with new ways to optimize your operations and improve customer engagement. With full Itron Mobile integration, Temetra provides you with a complete, cutting-edge mobile data collection package in the cloud.