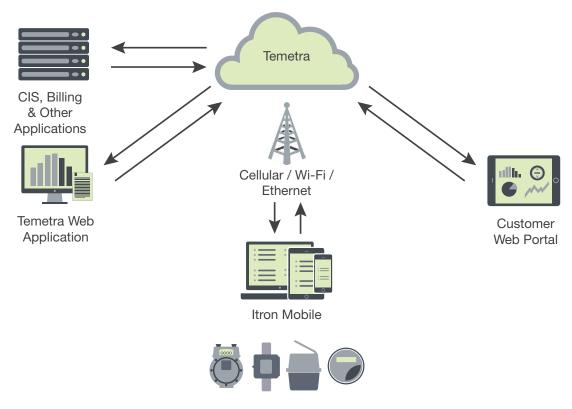

Temetra is Itron's next-generation mobile meter data collection and management solution, providing you with new ways to optimize your operations and improve customer engagement. With full Itron Mobile integration, Temetra provides you with a complete, cutting-edge mobile data collection package in the cloud.



Temetra with Itron Mobile in a Typical Mobile Collection Deployment

## STRENGTHS:

- » Automate meter reading using drive-by or walk-by and Itron's advanced meters and endpoints
- » Collect visual reads, water probe reads and other valuable meter data
- » Improve meter reading efficiency with map-assisted meter reading on the mobile device
- » Collect and upload meter data in real time
- » Securely and easily access, store and manage data through the cloud
- » Quickly assign or reassign work based on meter and meter reader location via Temetra Geo-Routing
- » Increase customer satisfaction and engagement by providing access to meter history via the Customer Web Portal





Itron MC3 Radio (actual size: 13" W x 11.25" L x 2.75" H)

## **SAFE, ACCURATE & EFFICIENT**

## Safety

Using driv