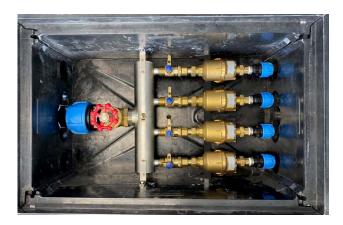

#### Testing

- Side load tested to ANSI / SCTE 77 2017 Tier 22
- Load tested to AS3996:2019 Class C150
- Slip Resistance tested to AS4586: 2013 Wet Pendulum achieving a P5 rating

FIG. 2 Chamber customised for 4 way manifold