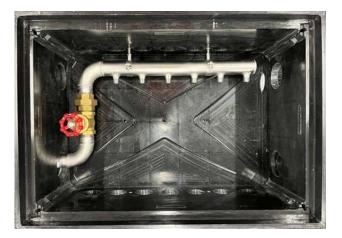

alising in water and infrastructure based solutions.



# Specifically designed for ease of installation and access for meter reading.

#### **Features**

- Load Rated to Class C150 AS3996:2019
- Easy access self closing handle
- UV Stable Material
- Knock out soft spots no drilling required for the pipe access
- Available with a 3, 4, 5, 6 way manifold
- Coloured puck for easy identification
- Composite structure allows radio signals to be read in AMR and AMI systems

#### **Additional Options**

- Optional Flat Pack for onsite assembly
- 25mm & 50mm BSP intakes

#### Testing

- Side load tested to ANSI / SCTE 77 2017 Tier 22
- Load tested to AS3996:2019 Class C150
- Slip Resistance tested to AS4586: 2013 Wet Pendulum achieving a P5 rating



FIG. 2 Chamber customised for 4 way manifold



FIG. 3 Chamber customised for 6 way manifold

### Technical specification 3-4 way box dimensions





FIG. 4 Slip resistant easy lift lid







#### **Code Information**

WMMBCOMP3-4 can be used with:

- WMM3WAY50MM
- WMM4WAY50MM

WMMBCOMP5-6 can be used with

WMM6WAY50MM

FIG. 5 Slip resistant easy lift lid

Branches Nationwide Support Office & Technical Services 0800 93 7473

Disclaimer: While every effort has been made to ensure that the information in this document is correct and accurate, users of Hynds product or information within this document must make their own assessment of suitability for their particular application. Product dimensions are nominal only, and should be verified if critical to a particular installation. No warranty is either expressed, implied, or statutory ma