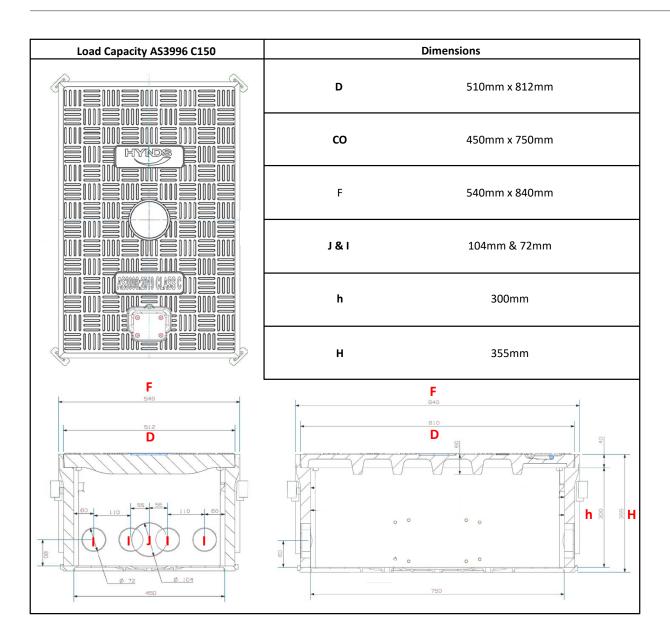

### Technical specification 3-4 way box dimensions

FIG. 4 Slip resistant easy lift lid