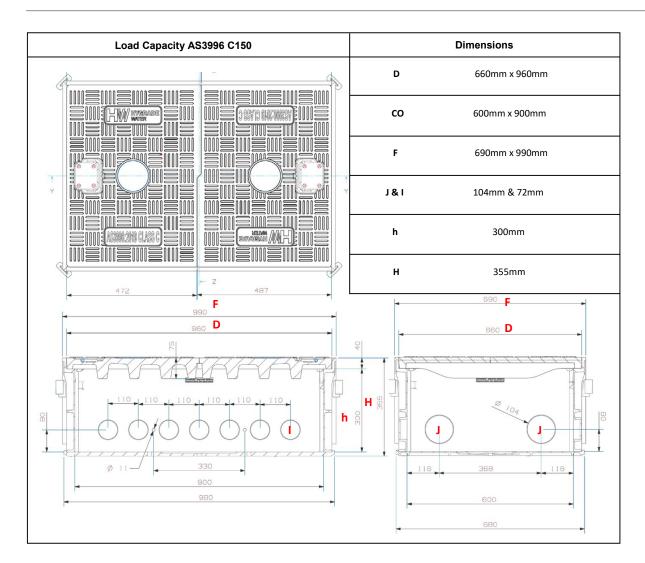

### Technical specification 3-4 way box dimensions

FIG. 4 Slip resistant easy lift lid