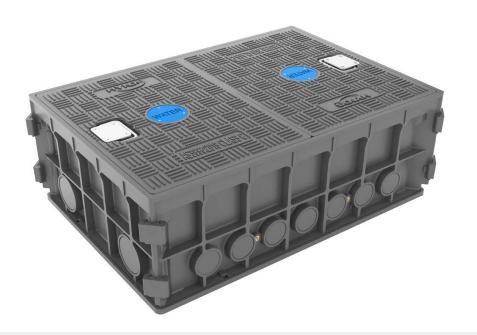

## Water Meter Chamber

Technical Guide W10.1

A Sheet Moulded Composite Chamber rated to Class C150 (AS3996:2019) and designed for easy multiple water meter installations.

# Specifically designed for ease of installation and access for meter reading.